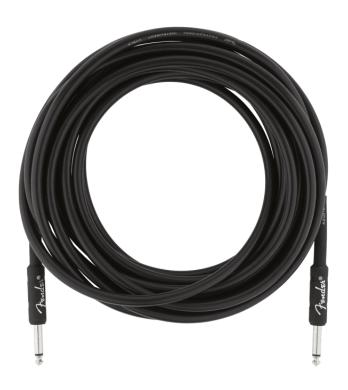

# PROFESSIONAL SERIES INSTRUMENT CABLE STRAIGHT/STRAIGHT 25' BLACK

Road-reliable and flexible, Fender Professional Series cables boast a thick gauge with high-quality components that transparently retain your tone without getting in the way. Sporting quiet and resilient spiral shielding, these cables are engineered to avoid twisting, kinking and any "physical memory." On stage or in the studio, plug in and play with creative confidence and peace of mind. Available in 6", 1', 3', 5', 10', 15', 18.6' and 25' lengths.

#### **KEY FEATURES**

Lenght: 25' (7,5 m)

All Black PVC

8mm outer diameter wire jacket

22 AWG

95% OFC spiral shielding

Nickel-plated connectors

Backed by a lifetime guarantee

Cable Ends: 1/4" Straight/Straight Jack

Color: Black