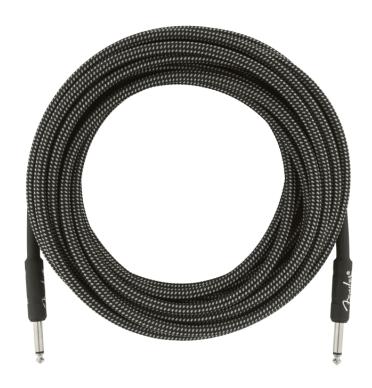

# PROFESSIONAL SERIES INSTRUMENT CABLE 25' GRAY TWEED

Road-reliable and flexible, Fender Professional Series cables boast a thick gauge with high-quality components that transparently retain your tone without getting in the way. Sporting quiet and resilient spiral shielding, these cables are engineered to avoid twisting, kinking and any "physical memory." On stage or in the studio, plug in and play with creative confidence and peace of mind. Available in 10', 15', 18.6' and 25' lengths.

#### **KEY FEATURES**

Lenght: 25' (7,5 m)

Available in Red, Gray, and White Tweed

8mm outer diameter wire jacket

22 AWG

95% OFC spiral shielding

Nickel-plated connectors

Backed by a lifetime guarantee

Cable Ends: 1/4" Straight/Straight Jack

Color: Gray Tweed