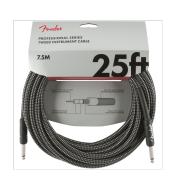

# PROFESSIONAL SERIES INSTRUMENT CABLE 25' GRAY TWEED

Road-reliable and flexible, Fender Professional Series cables boast a thick gauge with high-quality components that transparently retain your tone without getting in the way. Sporting quiet and resilient spiral shielding, these cables are engineered to avoid twisting, kinking and any "physical memory." On stage or in the studio, plug in and play with creative confidence and peace of mind. Available in 10', 15', 18.6' and 25' lengths.

#### **KEY FEATURES**

Lenght: 25' (7,5 m)

Available in Red, Gray, and White Tweed

8mm outer diameter wire jacket

22 AWG

95% OFC spiral shielding

Nickel-plated connectors

Backed by a lifetime guarantee

Cable Ends: 1/4" Straight/Straight Jack

Color: Gray Tweed