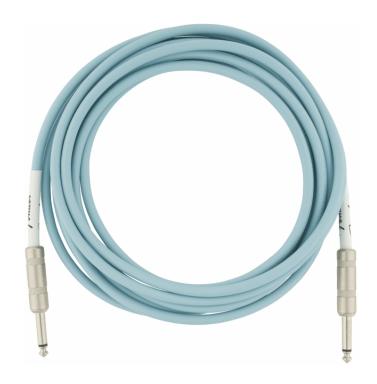

# ORIGINAL SERIES INSTRUMENT CABLE, 15', DAPHNE BLUE

Fender Original Series cables were designed by combining solid construction—featuring spiral shielding and durable nickel-plated connectors—with inimitable Fender styling to create a high-performance, reliable choice for your cable needs in the studio and on stage.

# ORIGINAL SERIES INSTRUMENT CABLE, 15', DAPHNE BLUE

#### **KEY FEATURES**

Available in 10', 15' and 18.6' lengths

Classic Fender colors

8mm outer diameter wire jacket

23 AWG

90% OFC spiral shielding

Nickel-plated connectors

Backed by a lifetime guarantee

Daphne Blue