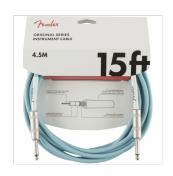

# ORIGINAL SERIES INSTRUMENT CABLE, 15', DAPHNE BLUE

Fender Original Series cables were designed by combining solid construction—featuring spiral shielding and durable nickel-plated connectors—with inimitable Fender styling to create a high-performance, reliable choice for your cable needs in the studio and on stage.

# ORIGINAL SERIES INSTRUMENT CABLE, 15', DAPHNE BLUE

#### **KEY FEATURES**

Available in 10', 15' and 18.6' lengths

Classic Fender colors

8mm outer diameter wire jacket

23 AWG

90% OFC spiral shielding

Nickel-plated connectors

Backed by a lifetime guarantee

Daphne Blue