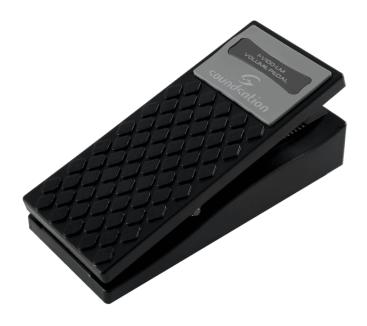

## FV100-LM **GUITAR VOLUME PEDAL**

CONTROL series pedal has been coinceived to perform precise control and confortable use due to their slip proof large footboard. Soundsation FV100-LM has been designed for guitar players and it's useful to control volume or gain, depending on the connection through the effect chain. A must-have to enrich your expression possibilities and control over your sound.

### **KEY FEATURES**

Mono volume pedal for guitars or other string instruments

Large footboard inslip proof ABS material for confortable and precise control

Jack 6,3 mono input

Jack 6,3 mono output

100K ohm potentiometer