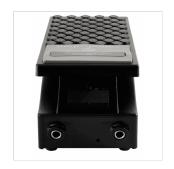

### **KEY FEATURES**

Mono volume pedal for guitars or other string instruments

Large footboard inslip proof ABS material for confortable and precise control

Jack 6,3 mono input

Jack 6,3 mono output

100K ohm potentiometer