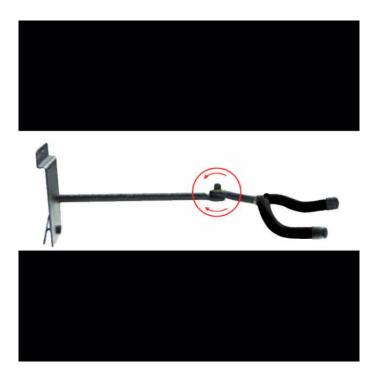

# **GUITAR WALL HANGER WITH ADJUSTABLE ANGLE**

SWGS-100 is a guitar or other string instrument universal stand. It could fitted on wall units and it allows to change the display direction thanks to the articulated cradle. The rubber cradle is with deep design to prevent any scratches and any improper movement of the instrument.

Display direction can be adjusted thanks to the articulated cradle