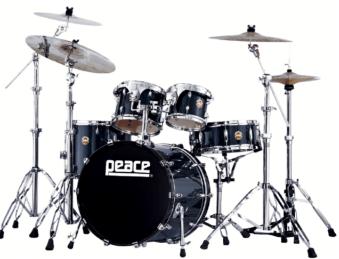

# DP-22DNAC2#311 GENUINE LACQUERED FINISH NORTH AMERICAN MAPLE 5 PCS DRUM SET

Peace's top-of-the-line package kit, the DNA series resides at the crossroads of rugged and handsome, where professional quality meets affordability. A versatile kit designed to capture the quintessential modern drum set sound, the DNA series combines heavy duty series 800 hardware including both a straight and a boom stand, and 9-ply lacquered North American maple drums in a package that includes rims-mount toms, low-mass lugs, die-cast claws, and brass vents, among many stand-out features. The series is offered with chrome or black-trim hardware, and custom sizes and finishes are also available by special order. It ain't broke, so we didn't fix it. Peace's DNA series has been a preferred choice by artists and endorsers for years, and it's been heralded as "a pro-level kit at a very affordable price" by DRUM! Magazine. Shown in one of Peace's new finishes, black castle, a three color sparkle lacquer finish with a triple sparkle overlay belt that explodes chards of color under stage lighting.

## DP-22DNAC2#311 GENUINE LACQUERED FINISH NORTH AMERICAN MAPLE 5 PCS DRUM SET

### **KEY FEATURES**

North American Maple shells for amazing response, power and incredible feeling

Striking lacquered finishes

Arial Lock<sup>™</sup> suspended tom system

Hardware 800 Series

Duotone lugs low-mass-low profile for maximum shells resonance

### **SPECIFICATIONS**

Toms 10"x8", 12"x9" - Floor Tom 14"x14" Bass Drum 20"x18" – Snare 14"x5,5"

9 plies selected North American Maple

Arial-Lock™ Toms Suspension System with DA-147 Brackets

Peace® Chrome Hardware