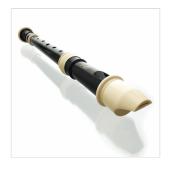

## ASRG-300 SOPRANO CLASSIC TYPE RECORDER - GERMAN FINGERING

Angel Recorder Classic Type is designed to have rich sound and accurate pitch for optimal performance. Its pitch is well-balanced ranging from low-to high-pitch. Its models are as various as from bass to soprano so that both solo and ensamble performance may be available. In addition, the instruments is manifactured for the optimum volume and tone using a special material called Resin. DMD (Detailed a Mold Develop) system is applied to achieve the correct pitch, which are praised from many performance.

## **KEY FEATURES**

German Fingering

Key: C Soprano

Holes: 2

3 parts

Black/Cream

**ABS Resin** 

Length: 310 mm