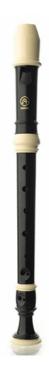

## ASRG-300 SOPRANO CLASSIC TYPE RECORDER - GERMAN FINGERING

Angel Recorder Classic Type is designed to have rich sound and accurate pitch for optimal performance. Its pitch is well-balanced ranging from low-to high-pitch. Its models are as various as from bass to soprano so that both solo and ensamble performance may be available. In addition, the instruments is manifactured for the optimum volume and tone using a special material called Resin. DMD (Detailed a Mold Develop) system is applied to achieve the correct pitch, which are praised from many performance.

## **KEY FEATURES**

German Fingering

Key: C Soprano

Holes: 2

3 parts

Black/Cream

**ABS Resin** 

Length: 310 mm