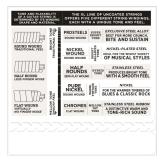

## ECG25 CHROMES FLAT WOUND ELECTRIC GUITAR STRINGS, LIGHT, 12-52

D'Addario Chromes are wound with flattened stainless steel ribbon wire which is polished to an incredibly smooth surface. Chromes deliver a distinctive damped but tone-rich sound that only flatwounds can produce. D'Addario Chromes are the world's most popular flatwound strings.ECG25, one of D'Addario's best selling flatwound sets, delivers a smooth feel, warm/mellow tone and tighter tension, ideal for traditional jazz playing.

### **KEY FEATURES**

Light, smooth feel, warm/mellow tone and tighter tension

Ribbon wound and polished for ultra-smooth feel and warm, mellow tone

Environmentally friendly, corrosion resistant packaging for strings that are always fresh