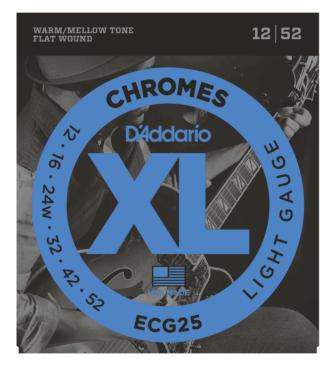

## ECG25 CHROMES FLAT WOUND ELECTRIC GUITAR STRINGS, LIGHT, 12-52

D'Addario Chromes are wound with flattened stainless steel ribbon wire which is polished to an incredibly smooth surface. Chromes deliver a distinctive damped but tone-rich sound that only flatwounds can produce. D'Addario Chromes are the world's most popular flatwound strings.ECG25, one of D'Addario's best selling flatwound sets, delivers a smooth feel, warm/mellow tone and tighter tension, ideal for traditional jazz playing.

# ECG25 CHROMES FLAT WOUND ELECTRIC GUITAR STRINGS, LIGHT, 12-52

### **KEY FEATURES**

Light, smooth feel, warm/mellow tone and tighter tension

Ribbon wound and polished for ultra-smooth feel and warm, mellow tone

Environmentally friendly, corrosion resistant packaging for strings that are always fresh

Made in the U.S.A. for the highest quality and performance

String Gauges: Plain Steel .012, .016, Nickel Wound .024, .032, .042, .052