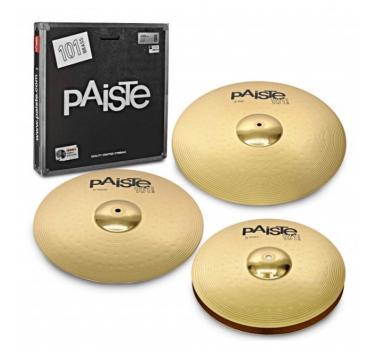

## 101 UNIVERSAL SET BRASS UNIVERSAL SET (14"/16"/20")

Ushering in a higher standard of sound and durability, the 101 series stay true to the renown Paiste quality whilst offering an affordable option for the aspiring drummer looking for high performance and quality sound at an attainable price. Nothing is sacrificed in the pursuit of performance, the tonal properties of these cymbals are bright and pronounced, they punch well above their weight and perform within any musical context be it soft and subtle or heavy and bold. Supplied as individual units or pre-configured box sets, a wide selection is available to ensure you have the best tools at your disposal as you begin your musical journey.

## **KEY FEATURES**

Sizes: 14" Hi-Hat/16" Crash/20" Ride

Alloy: MS63 Brass

Applications: All volume settings • Live playing • Entire range of music styles

Sound: Overall - musical, harmonic, powerful