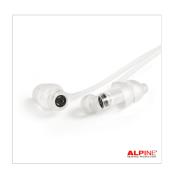

## PARTYPLUG-PRO-NATURAL PARTYPLUG PRO NATURAL LINEAR ATTENUATION EARPLUGS

Especially for music lovers, there are now the Alpine Party Plug Pro ™ Natural earplugs. These earplugs have special rectilinear AlpineAcousticFilters™. This means that the music is attenuated equally at all frequencies. The music quality remains perfect and only the harmful sound is muted. It's like you've turned down the volume button. In addition, thanks to the filters you also won't have an isolated feeling, and conversations remain properly audible.he earplugs are made of soft and flexible AlpineThermoShape™ material. This forms to the ear canal for optimal fit and attenuation. The material contains no silicones. As a result, the earplugs don't itch or irritate. Alpine earplugs are easy to clean and are durable. The Alpine Party Plug Pro ™ Natural comes with a handy pouch to keep your ear plugs in as standard. You can also attach the pouch easily to your key ring. In addition, every pack contains a carrying cord. Attach the ear plugs to the cord and hang it around your neck. Ideal if you briefly take out the earplugs. You can quickly and easily clean the earplugs with the supplied Alpine Clean cleaning spray (5 ml).