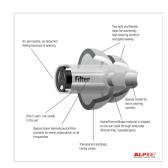

## PARTYPLUG-PRO-NATURAL PARTYPLUG PRO NATURAL LINEAR ATTENUATION EARPLUGS

Especially for music lovers, there are now the Alpine Party Plug Pro ™ Natural earplugs. These earplugs have special rectilinear AlpineAcousticFilters™. This means that the music is attenuated equally at all frequencies. The music quality remains perfect and only the harmful sound is muted. It's like you've turned down the volume button. In addition, thanks to the filters you also won't have an isolated feeling, and conversations remain properly audible.he earplugs are made of soft and flexible AlpineThermoShape™ material. This forms to the ear canal for optimal fit and attenuation. The material contains no silicones. As a result, the earplugs don't itch or irritate. Alpine earplugs are easy to clean and are durable. The Alpine Party Plug Pro ™ Natural comes with a handy pouch to keep your ear plugs in as standard. You can also attach the pouch easily to your key ring. In addition, every pack contains a carrying cord. Attach the ear plugs to the cord and hang it around your neck. Ideal if you briefly take out the earplugs. You can quickly and easily clean the earplugs with the supplied Alpine Clean cleaning spray (5 ml).

#### **KEY FEATURES**

Prevent hearing damage while listening music at high volume

Retains the music quality, only the volume is lower

Extremely natural attenuation, thanks to the special rectilinear AlpineAcousticFilters ™

No more annoying ringing in your ears after the concert or party

Conversations remain perfectly audible

Optimum fit due to the soft AlpineThermoShape $^{\text{TM}}$  material

Barely visible in the ear

With free pouch, handy cord and Alpine Clean cleaning spray (5 ml)

Washable and reusable

Transparent color