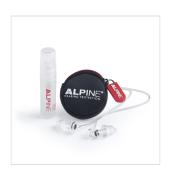

## PARTYPLUG-PRO-NATURAL PARTYPLUG PRO NATURAL LINEAR ATTENUATION EARPLUGS

Especially for music lovers, there are now the Alpine Party Plug Pro ™ Natural earplugs. These earplugs have special rectilinear AlpineAcousticFilters™. This means that the music is attenuated equally at all frequencies. The music quality remains perfect and only the harmful sound is muted. It's like you've turned down the volume button. In addition, thanks to the filters you also won't have an isolated feeling, and conversations remain properly audible.he earplugs are made of soft and flexible AlpineThermoShape™ material. This forms to the ear canal for optimal fit and attenuation. The material contains no silicones. As a result, the earplugs don't itch or irritate. Alpine earplugs are easy to clean and are durable. The Alpine Party Plug Pro ™ Natural comes with a handy pouch to keep your ear plugs in as standard. You can also attach the pouch easily to your key ring. In addition, every pack contains a carrying cord. Attach the ear plugs to the cord and hang it around your neck. Ideal if you briefly take out the earplugs. You can quickly and easily clean the earplugs with the supplied Alpine Clean cleaning spray (5 ml).

No more annoying ringing in your ears after the concert or party

Conversations remain perfectly audible

Optimum fit due to the soft AlpineThermoShape $^{\text{TM}}$  material

Barely visible in the ear

With free pouch, handy cord and Alpine Clean cleaning spray (5 ml)