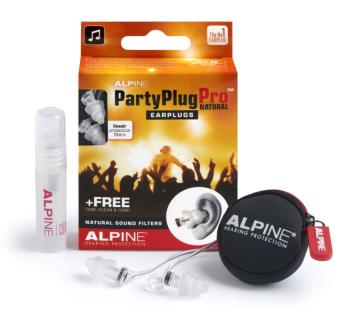

## PARTYPLUG-PRO-NATURAL PARTYPLUG PRO NATURAL LINEAR ATTENUATION EARPLUGS

Especially for music lovers, there are now the Alpine Party Plug Pro ™ Natural earplugs. These earplugs have special rectilinear AlpineAcousticFilters™. This means that the music is attenuated equally at all frequencies. The music quality remains perfect and only the harmful sound is muted. It's like you've turned down the volume button. In addition, thanks to the filters you also won't have an isolated feeling, and conversations remain properly audible.he earplugs are made of soft and flexible AlpineThermoShape™ material. This forms to the ear canal for optimal fit and attenuation. The material contains no silicones. As a result, the earplugs don't itch or irritate. Alpine earplugs are easy to clean and are durable. The Alpine Party Plug Pro ™ Natural comes with a handy pouch to keep your ear plugs in as standard. You can also attach the pouch easily to your key ring. In addition, every pack contains a carrying cord. Attach the ear plugs to the cord and hang it around your neck. Ideal if you briefly take out the earplugs. You can quickly and easily clean the earplugs with the supplied Alpine Clean cleaning spray (5 ml).

No more annoying ringing in your ears after the concert or party

Conversations remain perfectly audible

Optimum fit due to the soft AlpineThermoShape $^{\text{TM}}$  material

Barely visible in the ear

With free pouch, handy cord and Alpine Clean cleaning spray (5 ml)