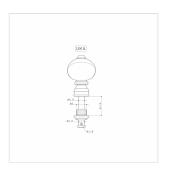

## **PRODUCT DETAILS**

## **SPECIFICATIONS**

| Finishes   | Nickel |
|------------|--------|
| Gear ratio | 1:1    |