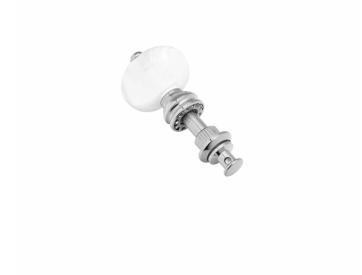

# UKA-3W-N **UKULELE MACHINE HEADS SET (NICKEL)**

Gotoh Machine Head for Ukulele in very light aluminum with nickel finish, combined with the particular construction material used tends to minimize the movement of the shaft ensures a better seal and therefore more stable and long-lasting tuning.

## **KEY FEATURES**

Peg manufactured in "RES-O-LITE" material resulting in a much better balanced instrument due to less weight on the headstock.

Pearl Vintage Buttons