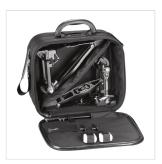

## PB-270 DOUBLE BASSDRUM PEDAL PROFESSIONAL BAG

This line has been designed to transport Bassdrum pedals in the best way. The safety function is the main feature even if the internal pockets has become really important to place all the accessories (Beaters, Keys, etc.)

# PB-270 DOUBLE BASSDRUM PEDAL PROFESSIONAL BAG

### **KEY FEATURES**

Tear-resistant coating

Internal accessories pockets

Strap included