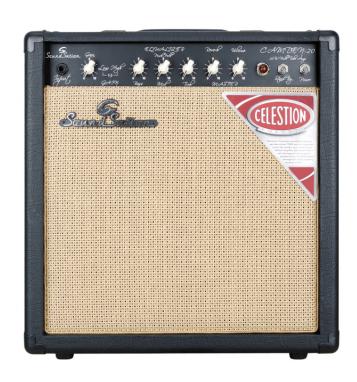

## CAMDEN-20

# 20W FULL TUBE GUITAR COMBO WITH SPRING REVERB

20W Full tube guitar combo featuring a top notch dynamic British tone. The spring reverb expands the sonor palette of a combo conceived to deliver the purest medium-focused sound made in England.

#### **KEY FEATURES**

Power: 20w RMS

Tubes: 12AX7WA + 1 12AU7 + 2xEL84

Channels: 1 with 2 modes (low-hi gain)

EQ: 3 bands with Push-Pull on Middle control

Spring reverb (footswtch enabled)

Master volume

Woofer Celestion Tube 10"