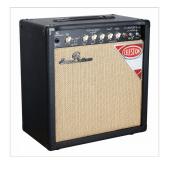

## CAMDEN-20

# 20W FULL TUBE GUITAR COMBO WITH SPRING REVERB

20W Full tube guitar combo featuring a top notch dynamic British tone. The spring reverb expands the sonor palette of a combo conceived to deliver the purest medium-focused sound made in England.

#### **KEY FEATURES**

Power: 20w RMS

Tubes: 12AX7WA + 1 12AU7 + 2xEL84

Channels: 1 with 2 modes (low-hi gain)

EQ: 3 bands with Push-Pull on Middle control

Spring reverb (footswtch enabled)

Master volume

Woofer Celestion Tube 10"