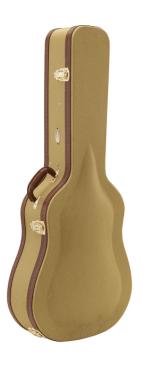

## TD100-A ARCHTOP HARDCASE FOR ACOUSTIC GUITAR IN TWEED COVERING

TWEED DELUXE hardcases perfectly gather sturdiness, protection and visual appeal. Featuring soft yet protective interior, accessory compartment, heavy duty gold plated hardware, 3 golden latches with security keys and Tweed fabric covering.

## **KEY FEATURES**

3-ply cross grained wood archtop protection

Soft yet protective interior with accessories compartment

Heavy duty gold plated hardware

3 gold finish latches with locking key

Tweed fabric covering