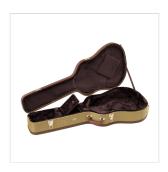

Instrument: acoustic guitar

Total interior length: 107cm

Body interior length: 61cm

W1 interior width (see pic): 15.5cm

W2 interior width (see pic): 32cm

W3 interior width (see pic): 30cm

W4 interior width (see pic): 41cm

Interior height: 14.5cm