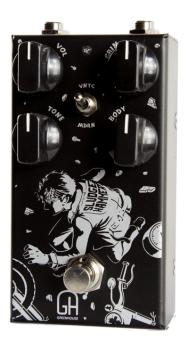

## SLUDGE HAMMER FUZZ - HANDCRAFTED BOUTIQUE STOMPBOX

Stoner Metal, Doom, Sludge. The Sludge Hammer is built to deliver the unearthly tones that are identified with these three subgenres. Instead of trying to emulate a classic amp, Greenhouse designed a pedal that covers a lot of ground and enables you to dial your own tone using your amp. Weather it is a solid state combo or a big tube amp, the Sludge hammer will turn the clean channel of an amp into a formidable riff-worthy beast. Gain ranges from medium gain crunch up to an uncompromising wall of sound. At higher gain settings the distortion gets slightly loose and fuzzy.

## **KEY FEATURES**

Harmonically rich Fuzz with Low End emphasis

Medium crunch up to an uncompromising wall of sound

Extreme tonal versatility via the Tone/Body/Gain controls

VNTG/MDRN switch to further optimize the Sludge hammer to the amp

True Bypass switching

Handcrafted in Israel

Power supply: 9V

FRENEXPORT

Via Enzo Ferrari 10 62017 Porto Recanati (MC), Italy info@frenexport.it