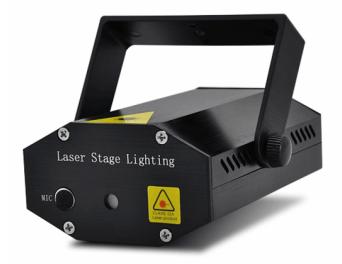

# LSR2 2 COLOR MINI LASER

Compact bi-color effect laser easy to use and lightweight to carry. It is perfect for DJ, club, private party or anniversary. The unit is able to project a dynamic set of points and lines through red and green moving laser beams thus creating amazing effects. Seting the SOUND mode the LSR2 will automatically work according to music of the ambience and dinamically adjusting effects. The onboard stroboflash function is available. It comes with a very useful mounting bracket and a tripod for desktop positioning.

# LSR2 2 COLOR MINI LASER

### **KEY FEATURES**

Laser power : Red 100mW (532nm), Green 50mW (650nm)

Control mode : auto / sound mode with built-in microphone

User adjustable stroboflash function

It comes with mounting bracket and desktop tripod