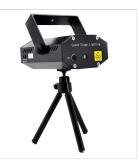

# LSR2 2 COLOR MINI LASER

Compact bi-color effect laser easy to use and lightweight to carry. It is perfect for DJ, club, private party or anniversary. The unit is able to project a dynamic set of points and lines through red and green moving laser beams thus creating amazing effects. Seting the SOUND mode the LSR2 will automatically work according to music of the ambience and dinamically adjusting effects. The onboard stroboflash function is available. It comes with a very useful mounting bracket and a tripod for desktop positioning.

### **KEY FEATURES**

Laser power : Red 100mW (532nm), Green 50mW (650nm)

Control mode : auto / sound mode with built-in microphone

User adjustable stroboflash function

It comes with mounting bracket and desktop tripod