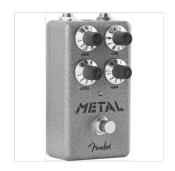

# HAMMERTONE METAL STOMPBOX

More Gain, No Pain.

Aggressive and dynamic distortion can be elusive — with powerful tone-shaping EQ controls, top-mounted in & out jacks and true bypass switching, the Hammertone  $^{\text{TM}}$  Metal delivers chunky high gain that sits perfectly in a mix and will integrate seamlessly into your rig.

#### **KEY FEATURES**

Fender®-designed High Gain Distortion Circuit

2-Band Active Bass & Treble EQ

Top Mount Input/Output Jacks

True-Bypass Switching

Powered by 9-Volt Battery or Center Negative AC Adaptor, Not Included