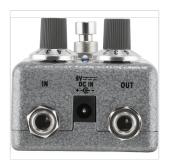

#### **KEY FEATURES**

Fender®-designed High Gain Distortion Circuit

2-Band Active Bass & Treble EQ

Top Mount Input/Output Jacks

True-Bypass Switching

Powered by 9-Volt Battery or Center Negative AC Adaptor, Not Included