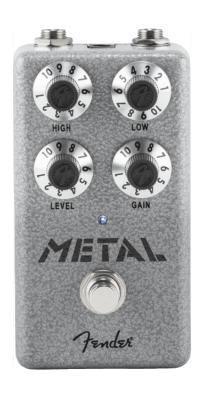

# HAMMERTONE METAL STOMPBOX

More Gain, No Pain.

Aggressive and dynamic distortion can be elusive — with powerful tone-shaping EQ controls, top-mounted in & out jacks and true bypass switching, the Hammertone  $^{\text{TM}}$  Metal delivers chunky high gain that sits perfectly in a mix and will integrate seamlessly into your rig.

#### **KEY FEATURES**

Fender®-designed High Gain Distortion Circuit

2-Band Active Bass & Treble EQ

Top Mount Input/Output Jacks

True-Bypass Switching

Powered by 9-Volt Battery or Center Negative AC Adaptor, Not Included