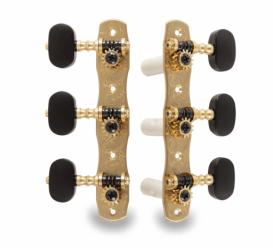

# 35G1800 EN SB CLASSIC GUITAR MACHINE HEADS SET (SOLID BRASS)

Gotoh Machine Head for classical guitar are finely crafted and embellished with black wood buttons. Elegance and precision are essential elements to bring the instrument to the highest levels.

#### **KEY FEATURES**

Rock Solid anchoring system developed by Gotoh preventing movements outside the central axis of the pin for a greater tuning stability.

Black Wood Buttons (EN)

Gear ratio: 1:14

String post: plastic (30x10mm)

Finish: solid brass

Screws included

### **SPECIFICATIONS**

| Finishes   | Gold |
|------------|------|
| Gear ratio | 1:14 |