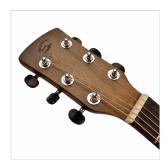

#### **KEY FEATURES**

Top: satin solid Spruce

Back and sides: hand rubbed Linden

Fretboard and bridge: Eco-rosewood

Neck: Okoume

Engraved rosette

Black ABS binding with multi-ply inlay

Machine heads: chrome with satin black dot