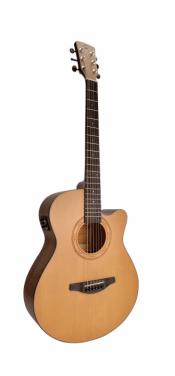

# ORCHESTRA CUTAWAY ACOUSTIC GUITAR FEATURING SOLID SPRUCE TOP, ENGRAVED ROSETTE AND PREAMP

Engrave series boasts the brilliant resonance of Spruce top paired with a special satin hand rubbed finish and a laser engraved rosette, creating a stylish acoustic guitar with a unique appeal for both eyes and ears. Engrave series guitars are available in different shapes and sizes, all equipped with E2-T preamp featuring tuner and 2 band Eq.

#### **KEY FEATURES**

Top: satin solid Spruce

Back and sides: hand rubbed Linden

Fretboard and bridge: Eco-rosewood

Neck: Okoume

Engraved rosette

Black ABS binding with multi-ply inlay

Machine heads: chrome with satin black dot

Preamp E2-T with tuner and 2 band Eq

Finish: satin natural + hand rubbed

Body shape: Orchestra cutaway (40")