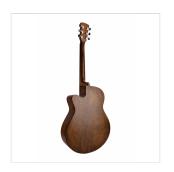

#### **KEY FEATURES**

Top: satin solid Spruce

Back and sides: hand rubbed Linden

Fretboard and bridge: Eco-rosewood

Neck: Okoume

Engraved rosette

Black ABS binding with multi-ply inlay

Machine heads: chrome with satin black dot

Preamp E2-T with tuner and 2 band Eq

Finish: satin natural + hand rubbed

Body shape: Orchestra cutaway (40")