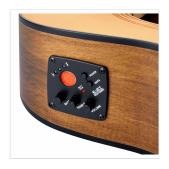

Preamp E2-T with tuner and 2 band Eq

Finish: satin natural + hand rubbed

Body shape: Orchestra cutaway (40")