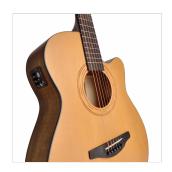

Preamp E2-T with tuner and 2 band Eq

Finish: satin natural + hand rubbed

Body shape: Orchestra cutaway (40")