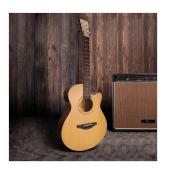

# ORCHESTRA CUTAWAY ACOUSTIC GUITAR FEATURING SOLID SPRUCE TOP, ENGRAVED ROSETTE AND PREAMP

Engrave series boasts the brilliant resonance of Spruce top paired with a special satin hand rubbed finish and a laser engraved rosette, creating a stylish acoustic guitar with a unique appeal for both eyes and ears. Engrave series guitars are available in different shapes and sizes, all equipped with E2-T preamp featuring tuner and 2 band Eq.