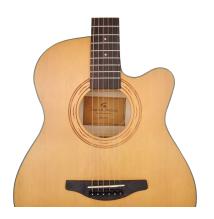

# ORCHESTRA CUTAWAY ACOUSTIC GUITAR FEATURING SOLID SPRUCE TOP, ENGRAVED ROSETTE AND PREAMP

Engrave series boasts the brilliant resonance of Spruce top paired with a special satin hand rubbed finish and a laser engraved rosette, creating a stylish acoustic guitar with a unique appeal for both eyes and ears. Engrave series guitars are available in different shapes and sizes, all equipped with E2-T preamp featuring tuner and 2 band Eq.

#### **ENGRAVED ROSETTE**

The laser engraved rosette provides an unique and original visual touch

#### **KEY FEATURES**

Top: satin solid Spruce

Back and sides: hand rubbed Linden

Fretboard and bridge: Eco-rosewood

Neck: Okoume

Engraved rosette

Black ABS binding with multi-ply inlay

Machine heads: chrome with satin black dot

Preamp E2-T with tuner and 2 band Eq

Finish: satin natural + hand rubbed

Body shape: Orchestra cutaway (40")