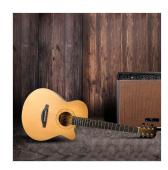

# ORCHESTRA CUTAWAY ACOUSTIC GUITAR FEATURING SOLID SPRUCE TOP, ENGRAVED ROSETTE AND PREAMP

Engrave series boasts the brilliant resonance of Spruce top paired with a special satin hand rubbed finish and a laser engraved rosette, creating a stylish acoustic guitar with a unique appeal for both eyes and ears. Engrave series guitars are available in different shapes and sizes, all equipped with E2-T preamp featuring tuner and 2 band Eq.