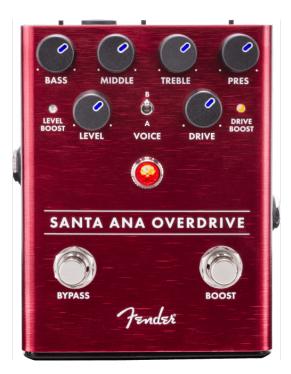

# 0234533000 SANTA ANA OVERDRIVE

We helped generate the classic guitar tones that inspired players to create new music, and now with the Santa Ana Overdrive, we've brought our expertise to stompboxes. Armed with FET technology, this pedal lets you dial in sounds varying from "just a little hairy" all the way to thick, fully saturated overdrive. The flexible tone controls unlock a wide range of sonic flavors. This pedal cleans up with the guitar's volume control, just like our famous amplifiers.

### **KEY FEATURES**

FET technology for tube-like performance

'A' and 'B' overdrive voicings

LED backlit knobs

Lightweight durable anodized aluminum construction

The Santa Ana Overdrive requires a 9V DC (center negative polarity)