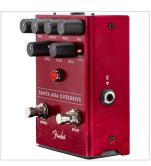

# 0234533000 SANTA ANA OVERDRIVE

We helped generate the classic guitar tones that inspired players to create new music, and now with the Santa Ana Overdrive, we've brought our expertise to stompboxes. Armed with FET technology, this pedal lets you dial in sounds varying from "just a little hairy" all the way to thick, fully saturated overdrive. The flexible tone controls unlock a wide range of sonic flavors. This pedal cleans up with the guitar's volume control, just like our famous amplifiers.

### **KEY FEATURES**

FET technology for tube-like performance

'A' and 'B' overdrive voicings

LED backlit knobs

Lightweight durable anodized aluminum construction

The Santa Ana Overdrive requires a 9V DC (center negative polarity)