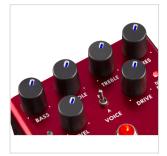

# 0234533000 SANTA ANA OVERDRIVE

We helped generate the classic guitar tones that inspired players to create new music, and now with the Santa Ana Overdrive, we've brought our expertise to stompboxes. Armed with FET technology, this pedal lets you dial in sounds varying from "just a little hairy" all the way to thick, fully saturated overdrive. The flexible tone controls unlock a wide range of sonic flavors. This pedal cleans up with the guitar's volume control, just like our famous amplifiers.

### **KEY FEATURES**

FET technology for tube-like performance

'A' and 'B' overdrive voicings

LED backlit knobs

Lightweight durable anodized aluminum construction

The Santa Ana Overdrive requires a 9V DC (center negative polarity)