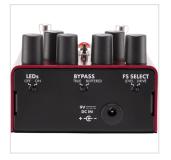

### **KEY FEATURES**

FET technology for tube-like performance

'A' and 'B' overdrive voicings

LED backlit knobs

Lightweight durable anodized aluminum construction

The Santa Ana Overdrive requires a 9V DC (center negative polarity)