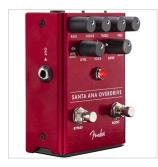

# 0234533000 SANTA ANA OVERDRIVE

We helped generate the classic guitar tones that inspired players to create new music, and now with the Santa Ana Overdrive, we've brought our expertise to stompboxes. Armed with FET technology, this pedal lets you dial in sounds varying from "just a little hairy" all the way to thick, fully saturated overdrive. The flexible tone controls unlock a wide range of sonic flavors. This pedal cleans up with the guitar's volume control, just like our famous amplifiers.

### **KEY FEATURES**

FET technology for tube-like performance

'A' and 'B' overdrive voicings

LED backlit knobs

Lightweight durable anodized aluminum construction

The Santa Ana Overdrive requires a 9V DC (center negative polarity)