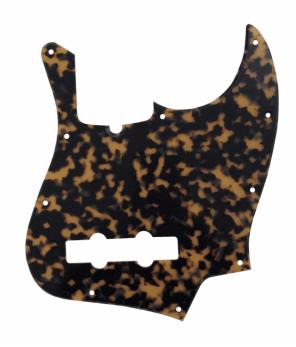

## DPP JB TOY J-BASS PICKGUARD TOKYO TORTOISE

D'Andrea Pro Pickguards are the perfect option to change the look of your instrument! Each pickguard features vibrant, colorful patterns that add unique customization options to your guitar. Available in several different designs, these pickguards are precision-cut and hand polished with a 4-ply core. In addition, each pickguard is equipped with 11 screw holes, constructed of premium celluloid material and fits the exact specs of actual production models.

## **KEY FEATURES**

Improve the look of your instrument with vibrant and colorful patterns

Precision-cut and hand polished

4-ply core

11 screw holes

Constructed of premium celluloid material

FRENEXPORT

Via Enzo Ferrari 10 62017 Porto Recanati (MC), Italy info@frenexport.it