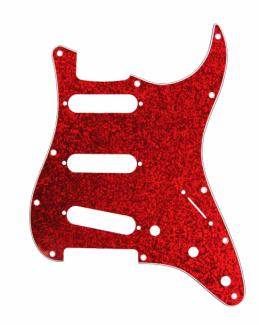

## DPP ST RDS STRAT PICKGUARD RED SPARKLE (S-S-S)

D'Andrea Pro Pickguards are the perfect option to change the look of your instrument! Each pickguard features vibrant, colorful patterns that add unique customization options to your guitar. Available in several different designs, these pickguards are precision-cut and hand polished with a 4-ply core. In addition, each pickguard is equipped with 11 screw holes, constructed of premium celluloid material and fits the exact specs of actual production models.

## **KEY FEATURES**

Improve the look of your instrument with vibrant and colorful patterns

Precision-cut and hand polished

4-ply core

11 screw holes

Constructed of premium celluloid material

Configuration: S-S-S