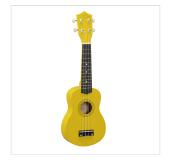

## **KEY FEATURES**

Soprano ukulele

Body: linden

Fretboard: maple (12 frets)

Diapason: 13"

Machine heads: open with cream button

Bridge: abs

Chords tutorial included for fast&easy learning