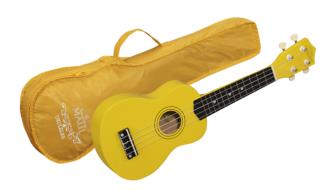

## SUNNY 10-YW SOPRANO UKULELE MAUI SUNNY CON BORSA

An exotic touch to your arrangements? Party with friends on the beach? MAUI ukuleles are what you are looking for. Available in 8 different colors, MAUI Sunny ukuleles come out with color bag and chords tutorial, allowing you to play whatever you want, wherever you want!

Padded gig bag included

Provided in color box

Color: Yellow