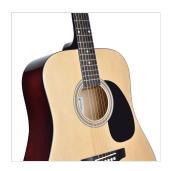

## YOSEMITE-DN-NT DREADNOUGHT ACOUSTIC GUITAR

YOSEMITE is a great choice for beginners and students demanding tone and playability. Dreadnought shape is the all time favourite for deep tone and comfort. The classic design is enanched by the black pickguard and soundhole decoration. Built with the same principles of higher priced models, it's a great choice for students or free time guitar alike.

## **KEY FEATURES**

Top: linden

Back and sides: basswood

Fretboard: maple

Bridge: maple

Machine heads: chrome diecast

Pickguard: black

Colour: natural