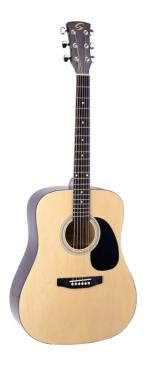

## YOSEMITE-DN-NT DREADNOUGHT ACOUSTIC GUITAR

YOSEMITE is a great choice for beginners and students demanding tone and playability. Dreadnought shape is the all time favourite for deep tone and comfort. The classic design is enanched by the black pickguard and soundhole decoration. Built with the same principles of higher priced models, it's a great choice for students or free time guitar alike.