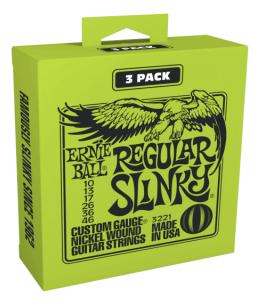

## P03221 REGURAL SLINKY NICKEL WOUND ELECTRIC GUITAR STRINGS 3-PACK 10/46

Now available in convenient three-set packs Ernie Ball **Regular Slinky Electric Strings** are our top selling set, and are favored by many musicians around the globe.These strings are precision manufactured to the highest standards and most exacting specifications to ensure consistency, optimum performance, and long life.

Regular Slinky wound strings are made from nickel plated steel wire wrapped around a hex shaped steel core wire. The plain strings are made of specially tempered tin plated high carbon steel producing a well balanced tone for your guitar.

## **KEY FEATURES**

3-Pack

**Regular Slinky** 

Gauges .010, .013, .017, .026, .036, .046

FRENEXPORT

Via Enzo Ferrari 10 62017 Porto Recanati (MC), Italy info@frenexport.it