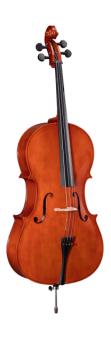

## PCE-12 1/2 VIRTUOSO PRIMO CELLO WITH BAGS AND BOW

Virtuoso Primo series is the perfect choice for beginners demanding for affordable quality and playability. Vituoso Primo, finishes, crafting and details definetely unmatched in this market range, coming out with alloy alluminium with integrated individual adjuster tailpiece, bow, bags, straps and rosin. A very complete hi-value deal.

## **KEY FEATURES**

Top: Laminated

Back and sides: laminated

Binding: well done purfling (inlaid)

Bridge: maple

Fingerboard: dyed maple

Pegs and Chinrest: dyned maple

Tailpiece: alloy alluminium with integrated individual adjuster