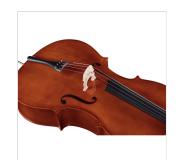

## **KEY FEATURES**

Top: Laminated

Back and sides: laminated

Binding: well done purfling (inlaid)

Bridge: maple

Fingerboard: dyed maple

Pegs and Chinrest: dyned maple

Tailpiece: alloy alluminium with integrated individual adjuster