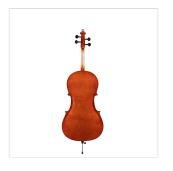

## **KEY FEATURES**

Top: Laminated

Back and sides: laminated

Binding: well done purfling (inlaid)

Bridge: maple

Fingerboard: dyed maple

Pegs and Chinrest: dyned maple

Tailpiece: alloy alluminium with integrated individual adjuster