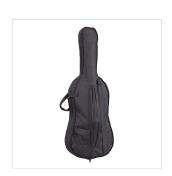

Bow: student model in brazilian wood section

Color: Cherry Brown

Finish: glossy

bags

Accessories: rosin, straps, strings

Size: 1/2