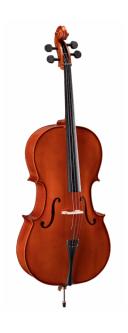

## VSCE-14 1/4 VIRTUOSO STUDENT CELLO WITH BAGS AND BOW

Virtuoso Student series is the perfect choice for beginners demanding for affordable quality and playability. Vituoso Student provides woods, finishes, crafting and details definetely unmatched in this market range, coming out with alloy alluminium with integrated individual adjuster tailpiece, bow with hexagonal section, case, straps and rosin. A very complete hivalue deal.

## **KEY FEATURES**

Top: carved solid spruce

Back and sides: Laminated

Binding: well done purfling (inlaid)

Bridge: French style maple

Fingerboard: dyed maple

Pegs and Chinrest: dyned maple

Tailpiece: alloy alluminium with integrated individual adjuster

Bow: student model in brazilian wood and hexagonal section

Color: Cherry Brown

Finish: glossy

Case: bags

Accessories: rosin, straps, strings

Size: 1/4