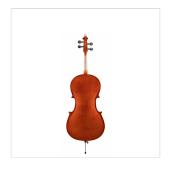

## VSCE-14 1/4 VIRTUOSO STUDENT CELLO WITH BAGS AND BOW

Virtuoso Student series is the perfect choice for beginners demanding for affordable quality and playability. Vituoso Student provides woods, finishes, crafting and details definetely unmatched in this market range, coming out with alloy alluminium with integrated individual adjuster tailpiece, bow with hexagonal section, case, straps and rosin. A very complete hivalue deal.

## **KEY FEATURES**

Top: carved solid spruce

Back and sides: Laminated

Binding: well done purfling (inlaid)

Bridge: French style maple

Fingerboard: dyed maple

Pegs and Chinrest: dyned maple

Tailpiece: alloy alluminium with integrated individual adjuster

Bow: student model in brazilian wood and hexagonal section

Color: Cherry Brown

Finish: glossy

Case: bags

Accessories: rosin, straps, strings

Size: 1/4