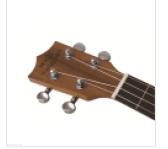

### **KEY FEATURES**

| Baritono ukulele                      |
|---------------------------------------|
| Body: Sapele plywood                  |
| Fretboard: Walnut (17 frets)          |
| Diapason: 19"                         |
| Machine heads: open with black button |
| Bridge: Walnut                        |
| Rosette: Maui pro design              |
| Finish: Matte                         |
| Strings: Aquila                       |
| Bag: included                         |