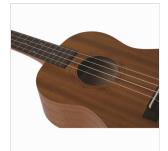

# MPUK-140M BARITON UKULELE MAUI PRO WITH BAG

An exotic touch to your arrangements? You want something more from a simple ukulele? MAIUI PRO series is perfect for you. Available in all extensions from Soprano to Baritone, MAUI PRO ukuleles are built in Sapele Mahogany, featuring Walnut fingerboard and bridge.

### **KEY FEATURES**

| Baritono ukulele                      |
|---------------------------------------|
| Body: Sapele plywood                  |
| Fretboard: Walnut (17 frets)          |
| Diapason: 19"                         |
| Machine heads: open with black button |
| Bridge: Walnut                        |
| Rosette: Maui pro design              |
| Finish: Matte                         |
| Strings: Aquila                       |
| Bag: included                         |