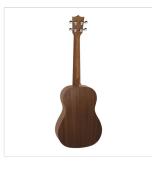

# MPUK-140M BARITON UKULELE MAUI PRO WITH BAG

An exotic touch to your arrangements? You want something more from a simple ukulele? MAIUI PRO series is perfect for you. Available in all extensions from Soprano to Baritone, MAUI PRO ukuleles are built in Sapele Mahogany, featuring Walnut fingerboard and bridge.

### **KEY FEATURES**

| Baritono ukulele                      |
|---------------------------------------|
| Body: Sapele plywood                  |
| Fretboard: Walnut (17 frets)          |
| Diapason: 19"                         |
| Machine heads: open with black button |
| Bridge: Walnut                        |
| Rosette: Maui pro design              |
| Finish: Matte                         |
| Strings: Aquila                       |
| Bag: included                         |