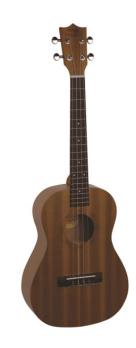

# MPUK-140M BARITON UKULELE MAUI PRO WITH BAG

An exotic touch to your arrangements? You want something more from a simple ukulele? MAIUI PRO series is perfect for you. Available in all extensions from Soprano to Baritone, MAUI PRO ukuleles are built in Sapele Mahogany, featuring Walnut fingerboard and bridge.

### **KEY FEATURES**

| Baritono ukulele                      |
|---------------------------------------|
| Body: Sapele plywood                  |
| Fretboard: Walnut (17 frets)          |
| Diapason: 19"                         |
| Machine heads: open with black button |
| Bridge: Walnut                        |
| Rosette: Maui pro design              |
| Finish: Matte                         |
| Strings: Aquila                       |
| Bag: included                         |