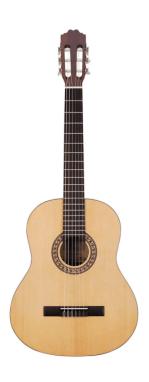

# 4/4 CLASSICAL GUITAR FEAURING SATIN FINISH AND SPRUCE TOP

A little jewel combining materials, tone, quality construction and visual appeal: TC902MT is much more than an affordable guitar. Spruce top delivers tone and reliability, while satin top, back and sides and stunning sound hole decoration add an unique touch. A ruling instrument in its own price range.

#### **KEY FEATURES**

Top: satin spruce

Back and sides: satin mahogany

Fretboard: walnut

Machine heads: chromed

Size: 4/4

Finish: satin natural