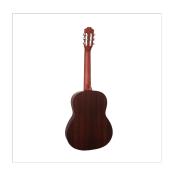

#### **KEY FEATURES**

Top: satin spruce

Back and sides: satin mahogany

Fretboard: walnut

Machine heads: chromed

Size: 4/4

Finish: satin natural