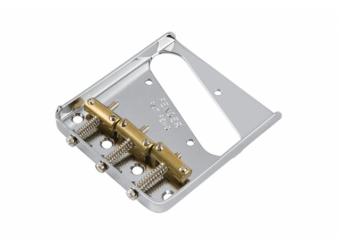

## 3-SADDLE AMERICAN VINTAGE TELECASTER® BRIDGE ASSEMBLY WITH BRASS SADDLES (CHROME)

Made for Fender® instruments in a variety of vintage and contemporary models.

Plated-steel bridge (non-serialized). Package includes three vintage-style brass saddles, slot-head saddle height screws, intonation screws and springs, and four vintage-style slot-head bridge mounting screws.

Used on American Vintage Series (US) Telecaster® guitars manufactured from '86-Present

## **KEY FEATURES**

Three-saddle chrome bridge assembly

String-through-body design

Three vintage-style brass saddles

For vintage-style Telecaster guitars (1986-present)

Color: Chrome

Style: Pure Vintage

Via Enzo Ferrari 10 62017 Porto Recanati (MC), Italy info@frenexport.it