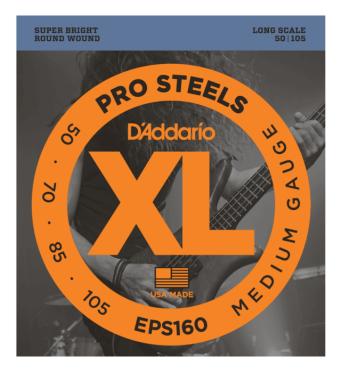

## EPS160 PROSTEELS BASS GUITAR STRINGS, MEDIUM, 50-105, LONG SCALE

ProSteels are D'Addario's brightest and most magnetic bass strings. A specialized steel alloy delivers harmonically rich, brilliant high-end coupled with deep, tight lows that work in tandem to create the coveted "Piano tone" steel players crave. Great for both articulate fingering or aggressive picking, ProSteels give you the extra edge and punch you need to cut through the mix.EPS160, D'Addario's top-selling heavy gauge ProSteels bass string set, delivering biting high end, punchy lows and super long life. Fits basses with a string scale length of up to 36 1/4 inches and a good choice for players looking to down tune.

# EPS160 PROSTEELS BASS GUITAR STRINGS, MEDIUM, 50-105, LONG SCALE

### **KEY FEATURES**

Medium, D'Addario's top-selling heavy gauge ProSteels bass set

D'Addario's brightest and most magnetic bass strings offering harmonically rich, deep and penetrating tone

Fits long scale basses with a string scale length of up to 36 1/4 inches

Made in the U.S.A. for the highest quality and performance

String Gauges: Wound .050, .070, .085, .105

Environmentally friendly, corrosion resistant packaging for strings that are always fresh