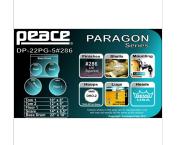

### **KEY FEATURES**

Canadian Rock Maple shells for amazing response, power and incredible feeling

Striking lacquered finishes

LIFTS™ (Lug Integrated Floating Tom Suspension) Toms Mounting

Peace DHO-2 Hoops (DHO-dc on Snare)

DEUS Microtube<sup>™</sup> Lugs

**REMO® USA Heads** 

### **SPECIFICATIONS**

Dimension

Tom 10"x8", 12"x9" - Floor Tom 14"x12" – Bass Drum 22"x18" – Snare 14"x6,5"

9 plies Canadian Rock Maple Shells

LIFTS™ Suspension with DA-124 Crescent Rims

Peace® Chrome Hardware

Triple Flange DHO-2 2,3mm Peace Hoops - DHO-DC 4,5mm hoops on snare

DA-121 e DA-122 DEUS Microtube™ Lugs - 6 on Toms, 8 on Floor Tom and Bass Drum, 10 on Snare

DA-181CH Bass Drum Claws

**Toms (Optional)** 8"x7" – 12"x10" – 13"x11" – 14"x12"