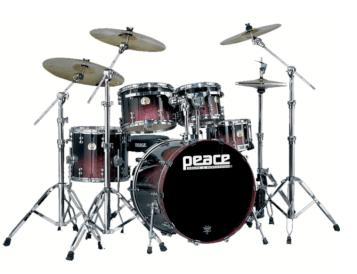

# DP-22PG-5 #286 GENUINE LACQUERED FINISH CANADIAN ROCK MAPLE 5 PCS DRUM SET

Those with a passion for playing drums who demand the best have historically opted for maple shells. In keeping with that tradition, Peace's flagship Paragon series is constructed of 9-plies of the Canadian rock maple - the best of the best.As a discerning professional's choice and like other boutique drum kits in its class, Paragon series drums are customizable with respect to desired shell sizes - diameter and depth, and Astro Pop to Velvet Plum - is available, allowing players to create a totally personalized setup.Additional notable features unique to the Paragon series include Peace's proprietary Patented Lug Integrated Floating Suspension (LIFTS) system and Peace's patented DA-121 and DA-122 Deus Microtube Lugs - not to tension rods like typical crescent mounts. This not only assures less stress to crucial tuning points, but it also makes changing heads while the tom is mounted possible.Great looks, fantastic sound and tech-friendly design, all add up to make these state-of the-art drums. Modern Drummer magazine gave its seal of approval in a product review, stating: "These drums really sing...Peace has created a high-end kit that's priced lower than many comparable models form other manufacturers."Paragon drums are only offered as shell packs.Hardware from Peace's extensive catalog is available separately.

### **KEY FEATURES**

Canadian Rock Maple shells for amazing response, power and incredible feeling

Striking lacquered finishes

LIFTS™ (Lug Integrated Floating Tom Suspension) Toms Mounting

Peace DHO-2 Hoops (DHO-dc on Snare)

DEUS Microtube<sup>™</sup> Lugs

**REMO® USA Heads** 

### **SPECIFICATIONS**

Dimension

Tom 10"x8", 12"x9" - Floor Tom 14"x12" – Bass Drum 22"x18" – Snare 14"x6,5"

9 plies Canadian Rock Maple Shells

LIFTS™ Suspension with DA-124 Crescent Rims

Peace® Chrome Hardware

Triple Flange DHO-2 2,3mm Peace Hoops - DHO-DC 4,5mm hoops on snare

DA-121 e DA-122 DEUS Microtube™ Lugs - 6 on Toms, 8 on Floor Tom and Bass Drum, 10 on Snare

DA-181CH Bass Drum Claws

**Toms (Optional)** 8"x7" – 12"x10" – 13"x11" – 14"x12"

Floor Toms (Optional)

16"x14" - 16"x16"

Bass Drum (Optional) 22"x18"

Other sizes available on request