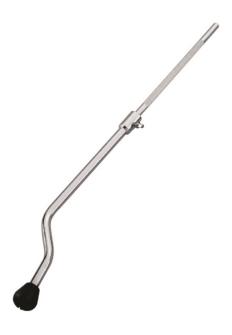

## **KEY FEATURES**

Fit most floor toms

Adjustable height through "leg extension" mechanism

Rubber feet with skidproof spike

Milled upper part for a better grip with the lug

Diameter: 9,5 mm for the upper part, 12,5 mm for the terminal

Lenght (max): 710 mm

Chrome finish