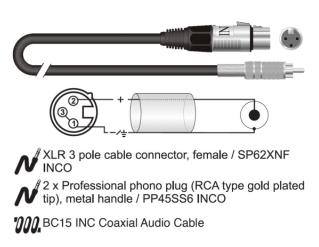

### **KEY FEATURES**

Connectors: XLR 3 pins female SP62XNF INCO / RCA plug with gold plated tip and metal handle PP45SS6

BC15MIC twinaxial microphone cable with O.F.C. construction

Conductor area: 0.21 mm<sup>2</sup>

## **SPECIFICATIONS**

| Conductor area | 0.21 mm²                                                                                |
|----------------|-----------------------------------------------------------------------------------------|
| Cable diameter | 5.4 mm                                                                                  |
| Shielding      | conductive PVC + Copper Drain Wire shielding                                            |
| Connectors     | XLR 3 pins female SP62XNF INCO / RCA plug with gold plated tip and metal handle PP45SS6 |