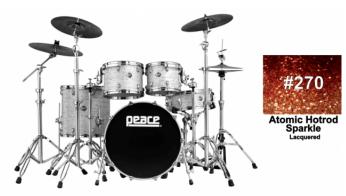

DP-22DNAC2-5#270

## GENUINE LACQUERED FINISH NORTH AMERICAN MAPLE 5 PCS DRUM SET

Peace's top-of-the-line package kit, the DNA series resides at the crossroads of rugged and handsome, where professional quality meets affordability. A versatile kit designed to capture the quintessential modern drum set sound, the DNA series combines heavy duty series 800 hardware including both a straight and a boom stand, and 9-ply lacquered North American maple drums in a package that includes rims-mount toms, low-mass lugs, die-cast claws, and brass vents, among many stand-out features. The series is offered with chrome or black-trim hardware, and custom sizes and finishes are also available by special order. It ain't broke, so we didn't fix it. Peace's DNA series has been a preferred choice by artists and endorsers for years, and it's been heralded as "a pro-level kit at a very affordable price" by DRUM! Magazine. Shown in one of Peace's new finishes, black castle, a three color sparkle lacquer finish with a triple sparkle overlay belt that explodes chards of color under stage lighting.

# GENUINE LACQUERED FINISH NORTH AMERICAN MAPLE 5 PCS DRUM SET

Cymbal Stand CS-810A

Boom Stand BS-810A

Bass Drum Pedal P-870 Double Chain drived

Other sizes and finishes available on request

Colour #270 Atomic Hotrod Sparkle