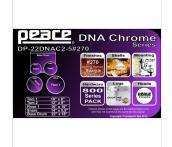

#### **KEY FEATURES**

North American Maple shells for amazing response, power and incredible feeling

Striking lacquered finishes

Arial Lock™ suspended tom system

Hardware 800 Series

Duotone lugs low-mass-low profile for maximum shells resonance

#### **SPECIFICATIONS**

**Dimension** Toms 10"x8", 12"x9" - Floor Tom 16"x16" Bass Drum 22"x18" - Snare 14"x5,5"

9 plies selected North American Maple

Arial-Lock™ Toms Suspension System with DA-147 Brackets

Peace® Chrome Hardware

DHO-1 1,6mm Peace® Hoops Chrome

Duotone low-mass low-profile lugs DA-120 - 6 on Toms, 8 on Floor Tom, 10 on Snare and BassDrum

DA-181 Bass Drum Claws

**Toms (Optional)** 8"x 7" – 10"x 8"

**Bass Drum (Optional)** 20" x 18" – 22" x 18"

Hi-Hat Stand HS-810A

Snare Stand SS-810A

Via Enzo Ferrari 10 62017 Porto Recanati (MC), Italy info@frenexport.it