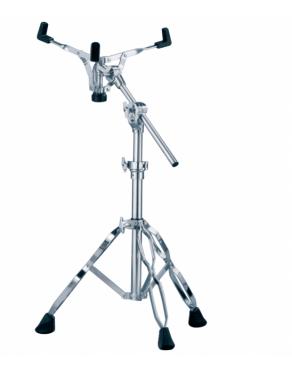

### SS-811BS

## 800 SERIES SNARE DRUM LONG BOOM STAND

800 Arena series represent the flagship of Peace wide range of hardware. Conceived to resist the tour abuses, this series features the most robust tubing and double braced legs to ensure stability and durability. Built in high quality material and durable electro plated chrome finishing, it's coming in a wide range for every need - Boom and straight for cymbals, hi hat, snare, tom and multipurpose stands. All models are equipped with easy to use and precise adjusting mechanisms for convenient use.

## SS-811BS

# 800 SERIES SNARE DRUM LONG BOOM STAND

#### **KEY FEATURES**

Long boom snare drum stand

Double-braced legs

Ultra sturdy and resistent tubing

Durable electro plated chrome finish

High quality material

#### **SPECIFICATIONS**

| Dimensions (mm)           | height 580 min, 1030 max                          |
|---------------------------|---------------------------------------------------|
| Tube dimensions (inch*mm) | up 1" * 369, bottom 1 1/8" * 255, holder 3/4"*318 |
| Weight                    | 4.16 kg                                           |