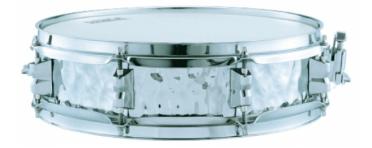

# SD-509 3,5X14 HAND HAMMERED SERIES STEEL SNARE

The goal in making our new Hand Hammered Snare Drums was to employ a process that made eachdrum shell different from the next. Each individual drum in this series has different tonal characteristicsbecause the hammering process produces grooves indifferent patterns. This process brings focusto the open tonality of 2mm Bronze, Brass and Copper shells, and delivers a sound as unique as the drummer that plays them.

# SD-509 3,5X14 HAND HAMMERED SERIES STEEL SNARE

### **KEY FEATURES**

 1mm Thickness Metal Steel sheel

 1,6mm Steel Hoops

 8 DA-23 Lugs

 Peace Heads

## **SPECIFICATIONS**

| Dimensions | 14"x3.5"     |
|------------|--------------|
| Shell      | Steel 1 mm   |
| Hoops      | Steel 1,6 mm |
| Lugs       | 8            |