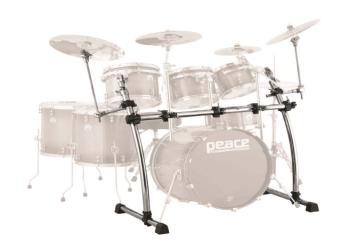

## DR-20 DRUM RACK WITH CURVED STYLE STRUCTURE

Drum rack are useful for drummers with medium to big size drumkits. This solution has several advantages. The rack can hold several shells, cymbals and other accessories in less space and it's convenient to add or remove components. Furthermore it's possible to lock the positions and keep memory when mounting or unmounting the drumkit. Finally with a rack the total hardware amount to carry is reduced. Peace provide different solution to fit any needs, including the relative accessories and all built with high quality materials. The DR-20 has a curved ergonomic structure to reduce the distance between the drummer and the reack. Featuring T-style leg system for improved stability and curved central tube to reduce to total space. Two additional side arms are curved, allowing to enlarge your drumkit without the need of ground support.

## **KEY FEATURES**

Ultra robust drum rack with curved structure to reduce the distance between the rack and the drummer

T style legs for improved stability

Curved central tube for reduced width allow to keep everything within reach

Coming with four clamps and two cymbal holders

Two curved side arms reduce the total size and avoid the necessity of ground support.

Chrome finish