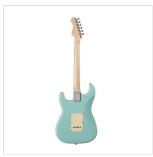

# RIDER-RETRO-R FG DOUBLE CUTAWAY ELECTRIC GUITAR WITH 3 SINGLE COILS AND VINTAGE TUNERS (WILKINSON EQUIPPED, ECO-ROSEWOOD FRETBOARD)

RIDER RETRO is born to recall the feeling of a glorious past that has never ceased to fascinate generations of guitar players. The beauty and the resonance of the swamp ash with special retro finishes, the original Wilkinson pick ups and bridge, the hi-quality made in Taiwan vintage machines heads together with mint green pickguard create instruments with stunning visual appeal and great value.

## **PRODUCT DETAILS**

| KEY FEATURES                                |
|---------------------------------------------|
| Body: swamp ash                             |
| Neck: glossy maple                          |
| Fretboard: eco-rosewood (CITES compliant)   |
| Frets: 21 (perloid)                         |
| Machine heads: vintage style made in Taiwan |
| Bridge: Wilkinson tremolo                   |
| Pick ups: 3 Wilkinson vintage single coils  |
| Switch: 5 way                               |
| Pots: volume/tone/tone                      |
| Pickguard: mint green                       |
| Colour: foam green                          |
|                                             |