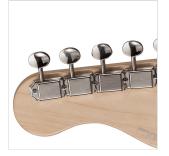

## **PRODUCT DETAILS**

| KEY FEATURES                                |
|---------------------------------------------|
| Body: swamp ash                             |
| Neck: glossy maple                          |
| Fretboard: eco-rosewood (CITES compliant)   |
| Frets: 21 (perloid)                         |
| Machine heads: vintage style made in Taiwan |
| Bridge: Wilkinson tremolo                   |
| Pick ups: 3 Wilkinson vintage single coils  |
| Switch: 5 way                               |
| Pots: volume/tone/tone                      |
| Pickguard: mint green                       |
| Colour: foam green                          |
|                                             |