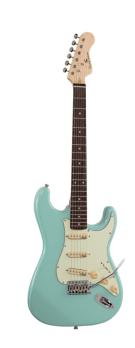

# RIDER-RETRO-R FG DOUBLE CUTAWAY ELECTRIC GUITAR WITH 3 SINGLE COILS AND VINTAGE TUNERS (WILKINSON EQUIPPED, ECO-ROSEWOOD FRETBOARD)

RIDER RETRO is born to recall the feeling of a glorious past that has never ceased to fascinate generations of guitar players. The beauty and the resonance of the swamp ash with special retro finishes, the original Wilkinson pick ups and bridge, the hi-quality made in Taiwan vintage machines heads together with mint green pickguard create instruments with stunning visual appeal and great value.

## **PRODUCT DETAILS**

| KEY FEATURES                                |
|---------------------------------------------|
| Body: swamp ash                             |
| Neck: glossy maple                          |
| Fretboard: eco-rosewood (CITES compliant)   |
| Frets: 21 (perloid)                         |
| Machine heads: vintage style made in Taiwan |
| Bridge: Wilkinson tremolo                   |
| Pick ups: 3 Wilkinson vintage single coils  |
| Switch: 5 way                               |
| Pots: volume/tone/tone                      |
| Pickguard: mint green                       |
| Colour: foam green                          |
|                                             |