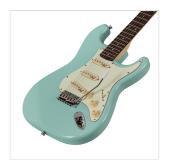

# RIDER-RETRO-R FG DOUBLE CUTAWAY ELECTRIC GUITAR WITH 3 SINGLE COILS AND VINTAGE TUNERS (WILKINSON EQUIPPED, ECO-ROSEWOOD FRETBOARD)

RIDER RETRO is born to recall the feeling of a glorious past that has never ceased to fascinate generations of guitar players. The beauty and the resonance of the swamp ash with special retro finishes, the original Wilkinson pick ups and bridge, the hi-quality made in Taiwan vintage machines heads together with mint green pickguard create instruments with stunning visual appeal and great value.

## **PRODUCT DETAILS**

| KEY FEATURES                                |
|---------------------------------------------|
| Body: swamp ash                             |
| Neck: glossy maple                          |
| Fretboard: eco-rosewood (CITES compliant)   |
| Frets: 21 (perloid)                         |
| Machine heads: vintage style made in Taiwan |
| Bridge: Wilkinson tremolo                   |
| Pick ups: 3 Wilkinson vintage single coils  |
| Switch: 5 way                               |
| Pots: volume/tone/tone                      |
| Pickguard: mint green                       |
| Colour: foam green                          |
|                                             |