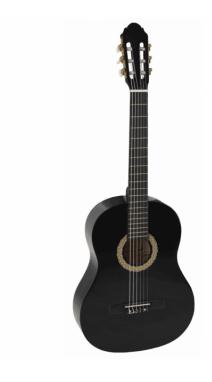

# PRIMERA STUDENT 34-BK TOLEDO PRIMERA STUDENT CLASSICAL GUITAR 3/4

Toledo PRIMERA STUDENT was conceived to help the students in their first steps. The soft fretboard ease the fingering and results in comfortable playing, helping the student to approach the instrument in the right way.

# PRIMERA STUDENT 34-BK TOLEDO PRIMERA STUDENT CLASSICAL GUITAR 3/4

# KEY FEATURES Top: plywood Back and sides: plywood Fretboard: hardwood Machine heads: standard Accurate set up Truss rod Finish: black