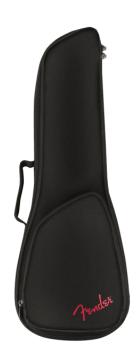

## FU610 SOPRANO UKULELE GIG BAG, BLACK

Fender's FU610 Ukulele Gig Bag is a stylish and secure way to keep your uke safe while traveling. Featuring the iconic asymmetrical Fender shape, its durable outer layer is constructed of tough 600 Denier polyester that protects against impacts while avoiding ripping and tearing. Its interior is filled with 10mm padding lined with nylon that keeps your instrument secure while preventing finish damage. The FU610 gig bag also includes a large front pocket and ergonomic backpack straps with easily adjustable ladder lock buckles, so you can comfortably carry your instrument without unnecessary physical strain.