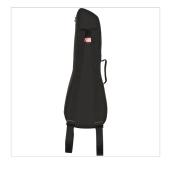

## FU610 SOPRANO UKULELE GIG BAG, BLACK

Fender's FU610 Ukulele Gig Bag is a stylish and secure way to keep your uke safe while traveling. Featuring the iconic asymmetrical Fender shape, its durable outer layer is constructed of tough 600 Denier polyester that protects against impacts while avoiding ripping and tearing. Its interior is filled with 10mm padding lined with nylon that keeps your instrument secure while preventing finish damage. The FU610 gig bag also includes a large front pocket and ergonomic backpack straps with easily adjustable ladder lock buckles, so you can comfortably carry your instrument without unnecessary physical strain.

#### **KEY FEATURES**

600 Denier polyester; 10mm padding with 210D nylon lining

Padded webbing handle with 5mm foam

Ergonomic backpack straps with easily adjustable ladder lock buckles

Front storage pocket