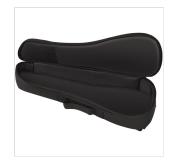

## FU610 SOPRANO UKULELE GIG BAG, BLACK

Fender's FU610 Ukulele Gig Bag is a stylish and secure way to keep your uke safe while traveling. Featuring the iconic asymmetrical Fender shape, its durable outer layer is constructed of tough 600 Denier polyester that protects against impacts while avoiding ripping and tearing. Its interior is filled with 10mm padding lined with nylon that keeps your instrument secure while preventing finish damage. The FU610 gig bag also includes a large front pocket and ergonomic backpack straps with easily adjustable ladder lock buckles, so you can comfortably carry your instrument without unnecessary physical strain.