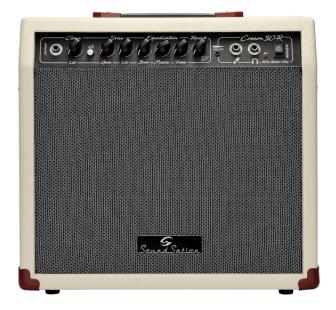

## CREAM-30R 30W ELECTRIC GUITAR VINTAGE COMBO WITH REVERB

SOUNDSATION presents its new CREAM series, a new array of solid state amps bringing you that unforgettable vintage feel nad tone. Available in 3 versions (10W, 15W, 30W) with different features and specifications. Cream-30R is the most powerful and better equipped combo of the series: featuring 2 footswitchable channels, reverb, and phone out for silent practicing, is the perfect choice for beginners and for advanced players who need a vintage style and well equipped 30W amp within reach.

### 30W

2 channels with push/push overdrive selector on CH2 (switchable via FSCR-2 footswitch - not included)

Controls: Vol1, Channel select, Vol2, Gain, Bass, Middle, Treble, Reverb

Woofer: 10"

Input: 1 (instrument)

**Output: Headphones** 

Aux In (Mini Jack)

Footswitch input

Digital Reverb with dedicated control

Vintage look

Designed in Italy

Color box

FSCR-2 footswitch not included