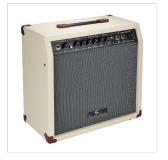

## CREAM-30R 30W ELECTRIC GUITAR VINTAGE COMBO WITH REVERB

SOUNDSATION presents its new CREAM series, a new array of solid state amps bringing you that unforgettable vintage feel nad tone. Available in 3 versions (10W, 15W, 30W) with different features and specifications. Cream-30R is the most powerful and better equipped combo of the series: featuring 2 footswitchable channels, reverb, and phone out for silent practicing, is the perfect choice for beginners and for advanced players who need a vintage style and well equipped 30W amp within reach.

### 30W

2 channels with push/push overdrive selector on CH2 (switchable via FSCR-2 footswitch - not included)

Controls: Vol1, Channel select, Vol2, Gain, Bass, Middle, Treble, Reverb

Woofer: 10"

Input: 1 (instrument)