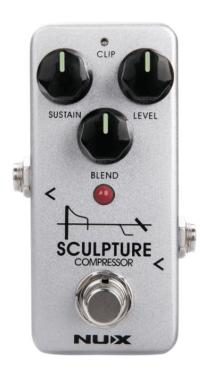

## NCP-2 SCULPTURE MINI CORE COMPRESSOR

NUX Sculpture Compressor pedal offers a consistent volume output level and sharpens the signals on top and bottom edges. When you start picking your guitar, it will clean the loud (peak) notes and increase the sustain by raising the level of decaying (quiet) notes. Sculpture also contributes to the signal foundation that's fed into the rest of your effects chain. It has 2 clip modes, simply you can switch between Clean Mode and Clip Mode by holding the switch for 1 second. The clean mode has a wide limit range from bottom to top so if your guitar slams the limits too hard (like humbucker pickups) it is very suitable to control the compression. You can also dial up a very soft and clean compressor for single coil system guitars in Clean mode. If you want to squeeze your sound, Clip Mode will make it tight like a cowgirl's jeans and the compressor will wrap all over the signal. It is very suitable for the single coil guitars to compensate the weak output. When you adjust the knobs to catch a perfect balance between clipped frequencies and a good sustain, blend circuit allows you to adjust dry/wet compressor effect level on the processed signal. Whatever you dial-up on Sculpture Compressor, you can simply adjust the opacity of the effected sound. Sculpture Compressor has an embedded selectable buffer bypass. You can change the bypass mode by turning on the power while holding the footswitch.

#### **KEY FEATURES**

2 Compression Modes: Clean/Clip

Blend Circuit for adjusting transparency of compressor

2 bypass options: True Bypass/Buffer Bypass

Simple but effective controls (Sustain, Level, Blend)

Luminous knobs for checking on the dark stage

Strong and lightweight aluminum die-cast chassis

Size: mini stompbox

Power: 9V DC supply, 90mA (center negative)