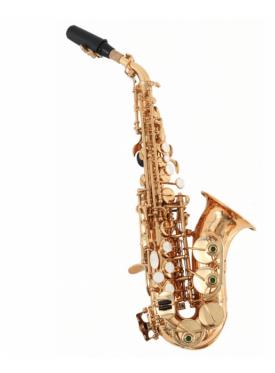

## SSSXC-21 CURVED BB SOPRANO SAXOPHONE WITH F# KEY

First step are the most important when learning to play an instrument. SSSXC-21 curved sopran saxophone has been designed with students in mind. Lightweight and ergonomic and with brilliant sound, features easy emission to obtain a nice sound since first steps. The classic desing consist in a gold laquered finish and keys with perloid buttons.Including a full set of accessories, is the perfect instrument for students.

## **KEY FEATURES**

Bb tuneBrass bodyGold lacquered finishKeys with perloid buttonsF# key for improved fingeringIncluding mouthpiece and care kitComing in ABS hard case for easy and safe transport

FRENEXPORT