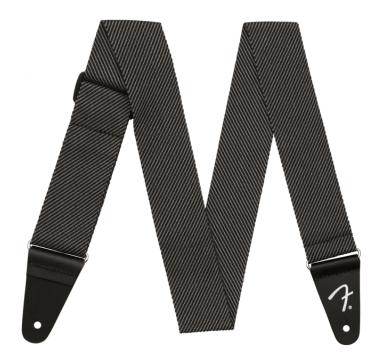

# 0991447406 MODERN TWEED STRAP GRAY/BLACK 2"

Wear your guitar in timeless Fender style with this modern take on the classic tweed strap. The combination of soft tweed, metal hardware and black leather ends featuring the classic "F" logo offer substantial, comfortable support with impeccable taste.

# 0991447406 MODERN TWEED STRAP GRAY/BLACK 2"

### **KEY FEATURES**

Soft tweed material

Black leather ends

Adjustable from 34"-59"

"F" logo from classic tweed strap

Color: Gray and Black