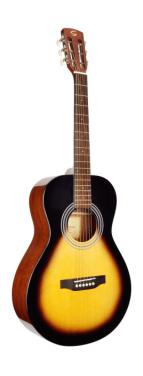

# DELTA CROSSROAD-SGSB PARLOR ACOUSTIC GUITAR IN GLOSSY FINISH

Soundsation entitles a series to the mighty delta blues, one of the earliest styles of blues born in the Mississippi's delta area during the 20's and the 30's. The Delta Crossroad series evokes all the magical aura and mistery of this unique style with quality crafted guitars in parlor size featuring stunning voice and iconic look. Available in different versions and finishes.

## **KEY FEATURES**

Top: solid spruce

Back & sides: mahogany

Neck: glossy mahogany with 12th fret joint

Fretboard: blackwood with perloid dots

Capo & saddles: bone

Mahogany slot headstock mahogany with maple inlay

Blackwood bridge

Vintage classic machine heads

Shape: parlor

Finish: glossy sunburst

Equipped with d'Addario XP strings