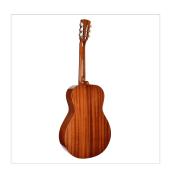

## **KEY FEATURES**

Top: solid spruce

Back & sides: mahogany

Neck: glossy mahogany with 12th fret joint

Fretboard: blackwood with perloid dots

Capo & saddles: bone

Mahogany slot headstock mahogany with maple inlay