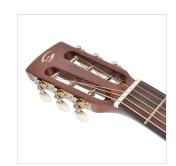

## **KEY FEATURES**

Top: solid spruce

Back & sides: mahogany

Neck: glossy mahogany with 12th fret joint

Fretboard: blackwood with perloid dots

Capo & saddles: bone

Mahogany slot headstock mahogany with maple inlay

Blackwood bridge

Vintage classic machine heads

Shape: parlor

Finish: glossy sunburst

Equipped with d'Addario XP strings