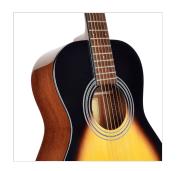

## **KEY FEATURES**

Top: solid spruce

Back & sides: mahogany

Neck: glossy mahogany with 12th fret joint

Fretboard: blackwood with perloid dots

Capo & saddles: bone

Mahogany slot headstock mahogany with maple inlay

Blackwood bridge

Vintage classic machine heads

Shape: parlor

Finish: glossy sunburst

Equipped with d'Addario XP strings