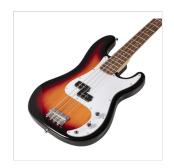

## HORSEMAN 3TS ELECTRIC BASS WITH BRIDGE P-STYLE PICK UP

A super classic: HORSEMAN series! Electric bass featuring solid basswood body for tone and reliability, maple neck, Ecorosewood fretboard, 20 frets, bridge P-style pick up for creamy and deep tone, chromed hardware. Volume/tone pots offer great sound shaping. A perfect choice for blues, rock and jazz players. 100% CITES compliant.

## **KEY FEATURES**

Body: solid basswood

Neck: maple

Tastiera: rosewood (CITES compliant)

Frets: 20

Machine heads: chrome

Bridge: HM vintage

Pick ups: 1 P-style

Pots: volume/tone

Colour: 3T sunburst