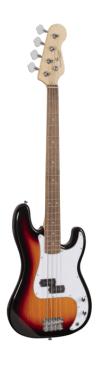

## HORSEMAN 3TS ELECTRIC BASS WITH BRIDGE P-STYLE PICK UP

A super classic: HORSEMAN series! Electric bass featuring solid basswood body for tone and reliability, maple neck, Ecorosewood fretboard, 20 frets, bridge P-style pick up for creamy and deep tone, chromed hardware. Volume/tone pots offer great sound shaping. A perfect choice for blues, rock and jazz players. 100% CITES compliant.

## **KEY FEATURES**

Body: solid basswood

Neck: maple

Tastiera: rosewood (CITES compliant)

Frets: 20

Machine heads: chrome

Bridge: HM vintage

Pick ups: 1 P-style

Pots: volume/tone

Colour: 3T sunburst