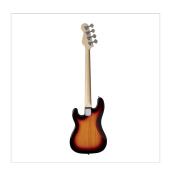

## HORSEMAN 3TS ELECTRIC BASS WITH BRIDGE P-STYLE PICK UP

A super classic: HORSEMAN series! Electric bass featuring solid basswood body for tone and reliability, maple neck, Ecorosewood fretboard, 20 frets, bridge P-style pick up for creamy and deep tone, chromed hardware. Volume/tone pots offer great sound shaping. A perfect choice for blues, rock and jazz players. 100% CITES compliant.

## **KEY FEATURES**

Body: solid basswood

Neck: maple

Tastiera: rosewood (CITES compliant)

Frets: 20

Machine heads: chrome

Bridge: HM vintage

Pick ups: 1 P-style

Pots: volume/tone

Colour: 3T sunburst