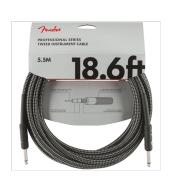

## PROFESSIONAL SERIES INSTRUMENT CABLE 18.6' GRAY TWEED

Road-reliable and flexible, Fender Professional Series cables boast a thick gauge with high-quality components that transparently retain your tone without getting in the way. Sporting quiet and resilient spiral shielding, these cables are engineered to avoid twisting, kinking and any "physical memory." On stage or in the studio, plug in and play with creative confidence and peace of mind. Available in 10', 15', 18.6' and 25' lengths.

#### **KEY FEATURES**

Lenght: 18.6' (5,5 m)

Available in Red, Gray, and White Tweed

8mm outer diameter wire jacket

22 AWG

95% OFC spiral shielding

Nickel-plated connectors

Backed by a lifetime guarantee