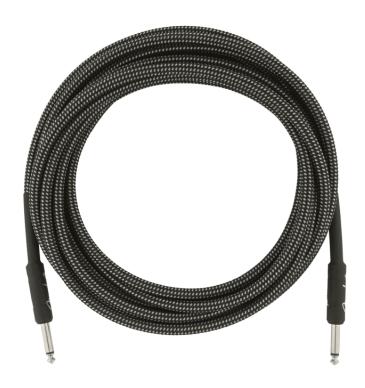

## PROFESSIONAL SERIES INSTRUMENT CABLE 18.6' GRAY TWEED

Road-reliable and flexible, Fender Professional Series cables boast a thick gauge with high-quality components that transparently retain your tone without getting in the way. Sporting quiet and resilient spiral shielding, these cables are engineered to avoid twisting, kinking and any "physical memory." On stage or in the studio, plug in and play with creative confidence and peace of mind. Available in 10', 15', 18.6' and 25' lengths.

#### **KEY FEATURES**

Lenght: 18.6' (5,5 m)

Available in Red, Gray, and White Tweed

8mm outer diameter wire jacket

22 AWG

95% OFC spiral shielding

Nickel-plated connectors

Backed by a lifetime guarantee

Cable Ends: 1/4" Straight/Straight Jack

Color: Gray Tweed