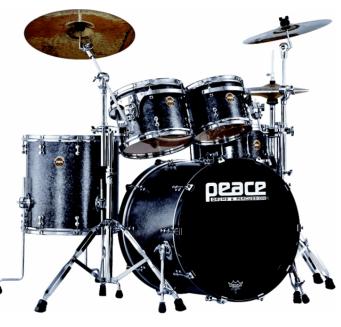

# GENUINE LACQUERED FINISH CANADIAN ROCK MAPLE 5 PCS DRUM SET

Those with a passion for playing drums who demand the best have historically opted for maple shells. In keeping with that tradition, Peace's flagship Paragon series is constructed of 9-plies of the Canadian rock maple - the best of the best. As a discerning professional's choice and like other boutique drum kits in its class, Paragon series drums are customizable with respect to desired shell sizes - diameter and depth, and Astro Pop to Velvet Plum - is available, allowing players to create a totally personalized setup. Additional notable features unique to the Paragon series include Peace's proprietary Patented Lug Integrated Floating Suspension (LIFTS) system and Peace's patented DA-121 and DA-122 Deus Microtube Lugs - not to tension rods like typical crescent mounts. This not only assures less stress to crucial tuning points, but it also makes changing heads while the tom is mounted possible. Great looks, fantastic sound and tech-friendly design, all add up to make these state-of.the-art drums. Modern Drummer magazine gave its seal of approval in a product review, stating: "These drums really sing...Peace has created a high-end kit that's priced lower than many comparable models form other manufacturers." Paragon drums are only offered as shell packs. Hardware from Peace's extensive catalog is available separately.

#### **KEY FEATURES**

Canadian Rock Maple shells for amazing response, power and incredible feeling

Striking lacquered finishes

LIFTS™ (Lug Integrated Floating Tom Suspension) Toms Mounting

Peace DHO-2 Hoops (DHO-dc on Snare)

#### **SPECIFICATIONS**

**Dimension** Tom 10"x8", 12"x9" - Floor Tom 14"x12" - Bass Drum 22"x18" - Snare 14"x6,5"

9 plies Canadian Rock Maple Shells

LIFTS™ Suspension with DA-124 Crescent Rims

Peace® Chrome Hardware