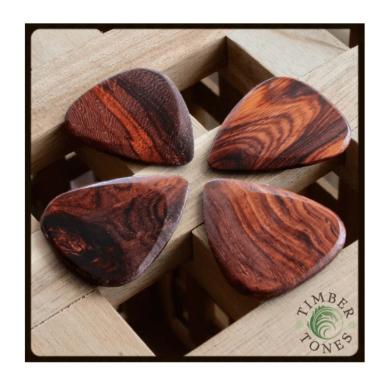

## TIMT-BUP-4 BURMA PADAUK SERIES - PACK OF 4

Burma Padauk is one of the most beautiful timbers in the Timber Tones range with swirling patterns of oranges and brown. They are CNC Milled from the very best quality timber then hand sanded and hand polished to give them their amazing shine and smoothness. Timber Tones unique shape is roughly based upon the classic 351 design, however they are 2.4mm thick where you hold them, chamfering down to 0.7mm at the playing tip.Burma Padauk is extraordinary in that is is relatively hard, unlike its Indian Padauk cousin. It is close grained and polishes very well meaning that it will add clean crisp and bright tones to most Acoustic Guitars.