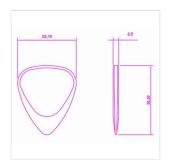

## TIMT-BUP-4 BURMA PADAUK SERIES - PACK OF 4

Burma Padauk is one of the most beautiful timbers in the Timber Tones range with swirling patterns of oranges and brown. They are CNC Milled from the very best quality timber then hand sanded and hand polished to give them their amazing shine and smoothness. Timber Tones unique shape is roughly based upon the classic 351 design, however they are 2.4mm thick where you hold them, chamfering down to 0.7mm at the playing tip.Burma Padauk is extraordinary in that is is relatively hard, unlike its Indian Padauk cousin. It is close grained and polishes very well meaning that it will add clean crisp and bright tones to most Acoustic Guitars.